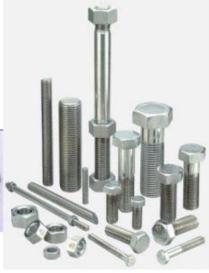

## **BOLTS NUTS**

STUD BOLTS, ANCHOR BOLTS,
HEX BOLTS, SCREWS, 'U'
BOLTS, NUTS, WASHERS,
RIVETS & PINS

ASTM A 193 B7 / A 194 2H, ASTM A 193 B7M / A 194 2HM, A 193 B8 / A 193 GR.8 / A 193 B8M / 194 GR.8M, A 320 L7 / A 320 L7M, SS 304, SS 316.