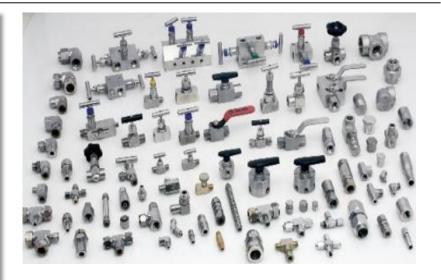

## **VALVES**

S.S / C.S / C.I, BRONZE, DUCTILE IRON, PVC

GATE VAVLE, BALL VALVE, GLOBE VALVE, ANGLE VALVE, BUTTERFLY VALVE, CHECK VALVE, SHUT OFF VALVE

STANDARDS: API, ASTM, ASME, ANSI, BS, DIN, JIS.