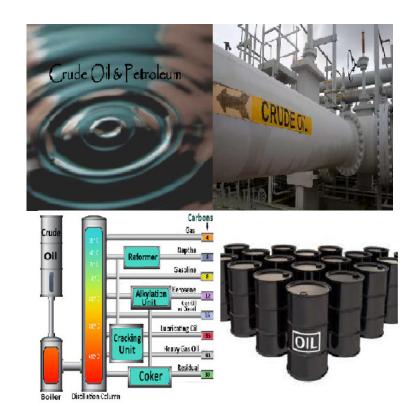

# OIL & PETROLEUM PRODUCTS

CRUDE OIL
DIESEL FUEL.
FUEL OIL.
GASOLINE.
KEROSENE.
LIQUEFIED NATURAL GAS.
LIQUEFIED PETROLEUM GAS,
ETC..

P.O BOX: 31851, SHARJAH - U.A.E. TEL: +971 6 5616948, FAX: +971 6 5616948, EMAIL: sales@galwaytr.com, <u>www.galwaytr.com</u>