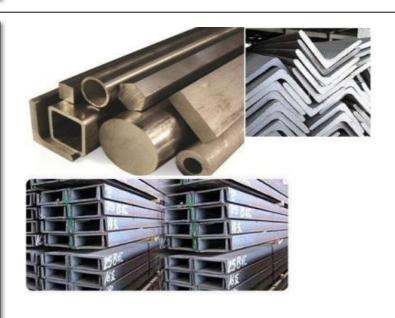

## STRUCTURAL STEELS

BS 4360 GR 43A / A36 / S275JR, ASTM A516 GR 70, GRADE 304 & 316L IN ALL FINISHES, ALUMINUM (ALLOY AA3105).

PLATES, BEAMS, ANGLES, HEX/ROUND/SQUARE/FLAT BARS, PROFILES, COLUMNS, CHANNELS, COILS, HOT ROLLED SHEETS/BARS, GRATINGS, GI WIRES, CHEQUERED PLATES