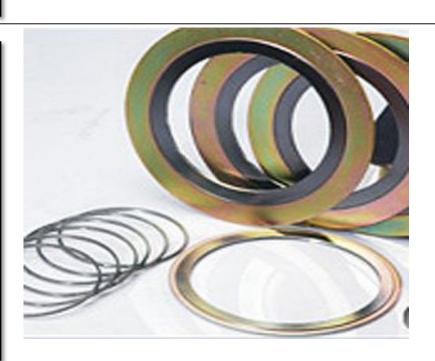

## **GASKETS**

### SPIRAL WOUND

SPIRAL WOUND GASKETS IN MS & SS OUTER RINGS IN STYLE CG/CGI FILLER. NON ASBSETOS

#### RING JOINT

RING JOINTS IN R, RX, BX SERIES SS/CP/MONEL/OVAL -OT.