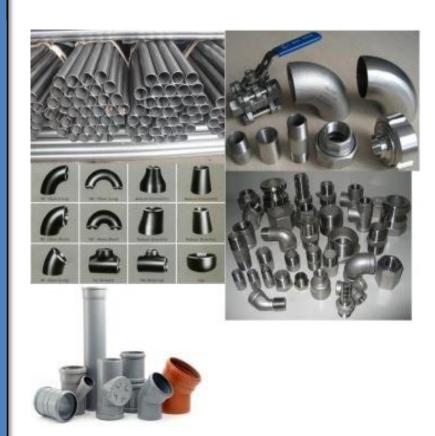

## PIPES & FITTINGS

#### C.S / M.S PIPES

(SCH 40 TO SCH XXS) ASTM A 106 GR.B / API 5L GR.B SEAMLESS PIPE, ERW PIPE

#### C.S FITTINGS

ASTM A234 WPB ASTM A105 N, LF2

### **BUTTWELD FITTINGS**

ELBOW (90 DEG/45 DEG, LR/SR) TEE, CON./ECC. REDUCER (SCH STD TO XXS)

### '0' LETS

SOCKOLET, WELDOLET, NIPPOLET, THREADOLET, ELBOLET (3000/6000, SCH STD TO XXS)

#### SS & ALLOY PIPE & FITTINGS

(SCH 5S TO SCH XXS) SS 304, SS 304L, SS 316, SS 316L, 321, 321H, F22, ETC.

#### **PVC PIPE & FITTINGS**

LDPE, HDPE, UPVC, CPVC, AND ALL KIND OF FITTINGS.