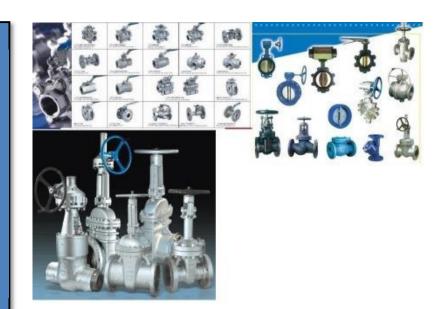

## **VALVES**

S.S / C.S / C.I, BRONZE, DUCTILE IRON, PVC

GATE VAVLE, BALL VALVE, GLOBE VALVE, ANGLE VALVE, BUTTERFLY VALVE, CHECK VALVE, SHUT OFF VALVE

STANDARDS: API, ASTM, ASME, ANSI, BS, DIN, JIS.